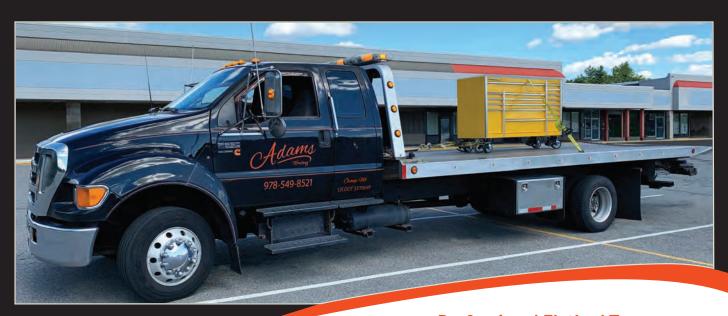

# **Athol Auto Towing**

You Can Count on Towing

for All Your Vehicle Towing Needs

Towing Service near me: Athol, Orange, Erving, Greenfield, Montague, New Salem, Petersham, Phillipston, Royalston, Templeton, Winchendon, Warwick, MA, Keene, Swanzey, NH, Vernon, VT

## 24/7 Availability

Family owned and operated, located in the Athol Orange, MA area, near Route 2 and Daniel Shays Highway. Call Adams Towing for all your vehicle towing needs.

### **Professional Flatbed Tow**

- Fast and Reliable
- 24 Hour Towing
- Breakdown Towing
- · Affordably Priced
- Fully Insured
- Jump Starts
- Lockouts
- Junk Car Removal
- Winching Services

978-549-8521