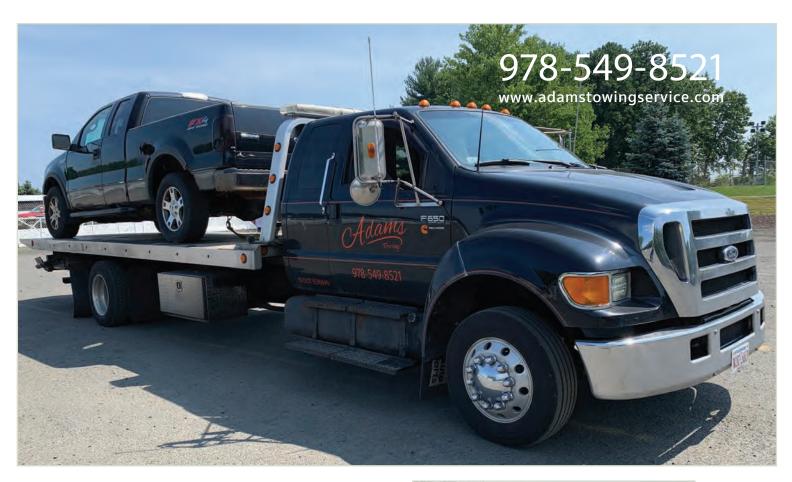

### **Professional Flatbed Tow**

- Fast and Reliable
- 24 Hour Towing
- Breakdown Towing
- · Affordably Priced
- Fully Insured
- Jump Starts
- Lockouts
- Junk Car Removal
- Winching Services

978-549-8521

www.adamstowingservice.com P.O. Box 292, Athol, MA 01331