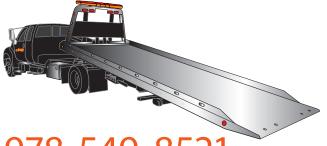

# **Car Towing**

Our sliding rollback flatbed allows your vehicle to be safely placed on the flatbed under its own power, or pulled on by the winch, and can be used on a completely immobile vehicle.

## **Flatbed Tows**

Ideal for car towing, our flatbed ramp truck provides the chassis strength necessary to carry entire vehicles in any condition.