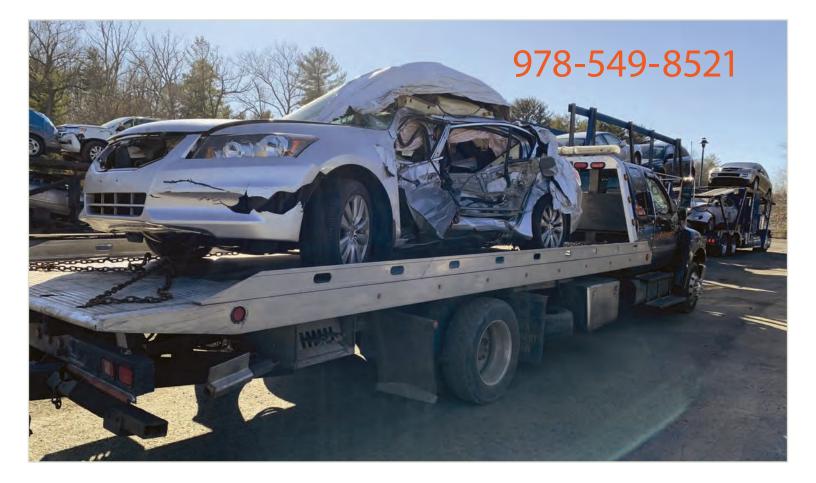

# **Emergency Towing**

- Breakdown towing
- Safe transport of disabled vehicles
- Recovering damaged vehicles
- Towing badly damaged cars
- Motor vehicle tow-away services
- Transport to repair shop or other location