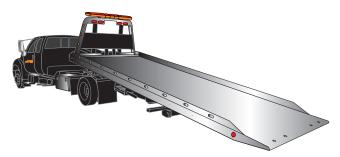

# **Car Towing**

Our sliding rollback flatbed allows your vehicle to be safely placed on the flatbed under its own power, or pulled on by the winch, and can be used on a completely immobile vehicle.

## **Flatbed Tows**

Ideal for car towing, our flatbed ramp truck provides the chassis strength necessary to carry entire vehicles in any condition.