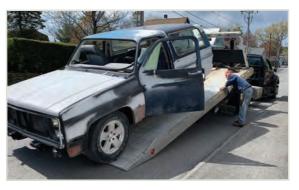

# **Emergency Towing**

- Breakdown towing
- Safe transport of disabled vehicles
- Recovering damaged vehicles
- Towing badly damaged cars
- Motor vehicle tow-away services
- Transport to repair shop or other location

**Junk Car Removal** 

Junk car sitting in your yard, taking up driveway space? Low or no cost towing for junkers.