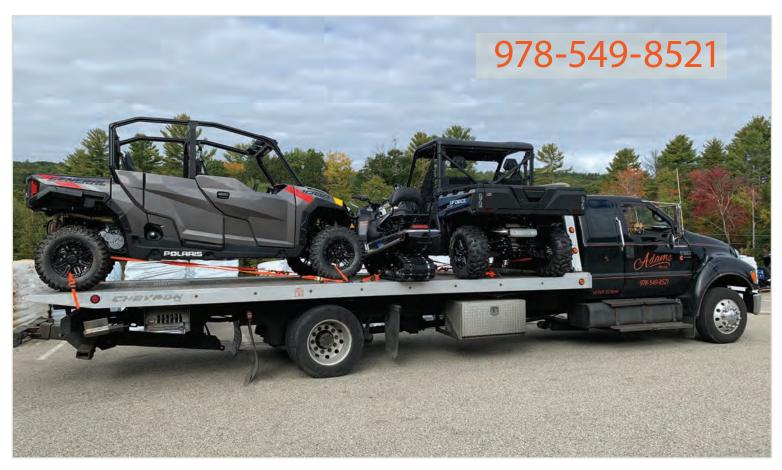

# **Local or Long Distance Tows**

Massachusetts, New Hampshire, Vermont, Connecticut, Rhode Island, New York, and Maine. Interstate towing throughout New England.

**Towing Motorcycles** and Large Work Vans

# **Car Towing**

Our sliding rollback flatbed allows your vehicle to be safely placed on the flatbed under its own power, or pulled on by the winch, and can be used on a completely immobile vehicle.

## **Flatbed Tows**

Ideal for car towing, our flatbed ramp truck provides the chassis strength necessary to carry entire vehicles in any condition.