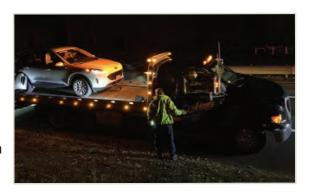

# **Car Towing**

Our sliding rollback flatbed allows your vehicle to be safely placed on the flatbed under its own power, or pulled on by the winch, and can be used on a completely immobile vehicle.

## **Flatbed Tows**

Ideal for car towing, our flatbed ramp truck provides the chassis strength necessary to carry entire vehicles in any condition.