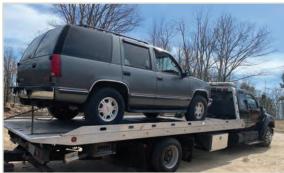

# **Car Towing**

Our sliding rollback flatbed allows your vehicle to be safely placed on the flatbed under its own power, or pulled on by the winch, and can be used on a completely immobile vehicle.

# **Emergency Towing**

- Breakdown towing
- Safe transport of disabled vehicles
- Recovering damaged vehicles
- Towing badly damaged cars
- Motor vehicle tow-away services
- Transport to repair shop or other location

**Junk Car Removal** 

Junk car sitting in your yard, taking up driveway space? Low or no cost towing for junkers.